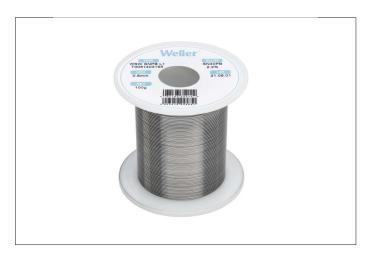

## WSW SnPb L1, 0.8mm, 100g

Product number: T0051403199 SnPb Solder Wire, Ø 0,8mm, 100g

- Diameter: 0.8 mm / 0.039 inch, Weight: 100 g / 3.527 oz
- Lead solder wire
- Alloy Sn60Pb40, Flux content 2.2%
- Superior performance for soldering aluminum and stainless steel surfaces
- Guaranteed 100% continuous flux core
- Can also be used under low processing temperatures
- Excellent melting characteristics
- Solder joint shines (perfect optics)
- Reduced splash of flux & No-Clean flux

| Alloy                                                     | Sn40Pb               |
|-----------------------------------------------------------|----------------------|
| Solder wire Ø mm                                          | 0.8                  |
| Solder wire Ø Inch                                        | 0.031                |
| Temperature range °C                                      | 183-190              |
| Temperature range °F                                      | 361,4-374            |
| Flux proportion                                           | 2.2%                 |
| Total length solder wire in yard                          | 29.82                |
| Reduced Splash                                            | on                   |
| Use of 100% first melt for production                     | on                   |
| No-clean solder wire (no residual flux cleaning necessary | on                   |
| Halide containing                                         | on                   |
| Halide free                                               |                      |
| WSW category                                              | Leadfree solder wire |
| 100% continuous flux core                                 | on                   |
| Flux classification                                       | L1                   |
| Total length solder wire in m                             | 27.27                |
| RoHS compliant                                            |                      |
| Weight in g                                               | 100                  |
| Weight in oz                                              | 3.527                |
| Dimensions W x L x H                                      | 63 x 65              |
| Dimensions L x W x H (inches)                             | 2.4803 x 2.5590      |