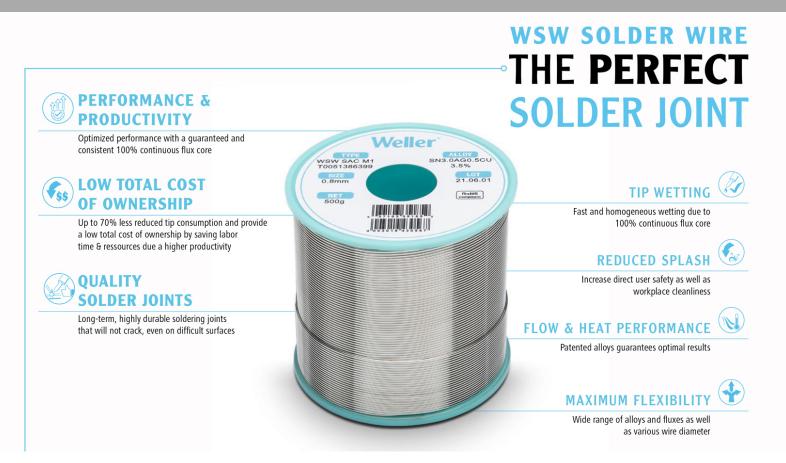

## The Perfect Solder Joint.

Designed to enhance the quality of all your soldering jobs, Weller WSW increases productivity, and optimizes your soldering performance. With a guaranteed 100% continuous flux core, combined with pure first metal melting, WSW enables long-term, highly durable solder joints without cracking, even on difficult surfaces.